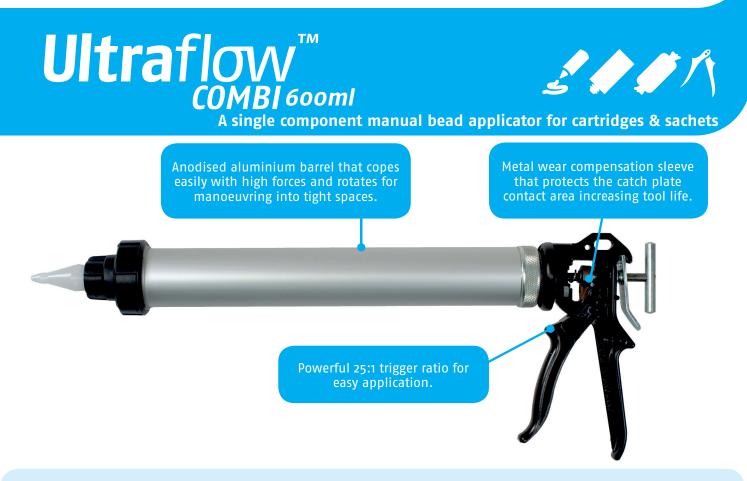

## **PRODUCT FEATURES:**

- Heavy duty cast aluminium handle, ergonomically formed and designed to accommodate high load requirements with ease.
- Anodised aluminium barrel copes easily with high forces, and rotates for manoeuvring into tight spaces.
- Large sintered metal catchplate which offers high load resistance.
- Through hardened rod increases resistance to bending and reduces scoring by the bigger catch plate.
- Metal wear compensation sleeve protects the catch plate contact area, to increase tool life.

# Ultraflow COMBI 600ml

A single component manual bead applicator for cartridges & sachets

#### **SPECIFICATIONS:**

- Mechanical Advantage (ratio): 25:1
- Barrel Length: 284.5mm
- Max Force (Plunger): 4.5kN
- Tool Weight: 1.14kg
- Tool Material: Epoxy coated aluminium, epoxy coated steel cradle
- Certificates: ISO, REACH
- Packaging Options: single or 5/10 per box