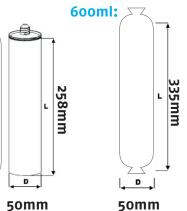

### **APPLICATIONS:**

- For high viscosity
- Cartridge/sachet: 1-component
- Cartridge volumes: 310ml & 400ml
- Sachet volumes: 310ml, 400ml & 600ml

#### **CARTRIDGES/SACHETS:**