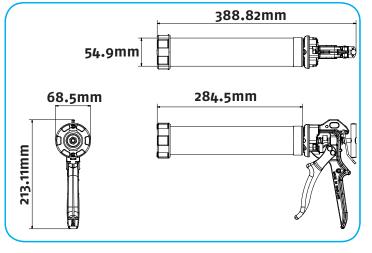

#### **SPECIFICATIONS:**

- Mechanical Advantage (ratio): 25:1
- Barrel Length: 284.5mm
- Max Force (Plunger): 4.5kN
- Tool Weight: 1.14kg
- Tool Material: Epoxy coated aluminium, epoxy coated steel cradle
- Certificates: ISO, REACH
- Packaging Options: single or 5/10 per box