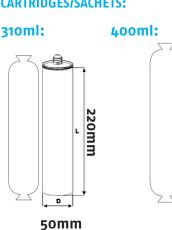

### **APPLICATIONS:**

- For high viscosity
- Cartridge/sachet: 1-component
- Cartridge volumes: 310ml & 400ml
- Sachet volumes: 310ml, 400ml & 600ml

#### **CARTRIDGES/SACHETS:**