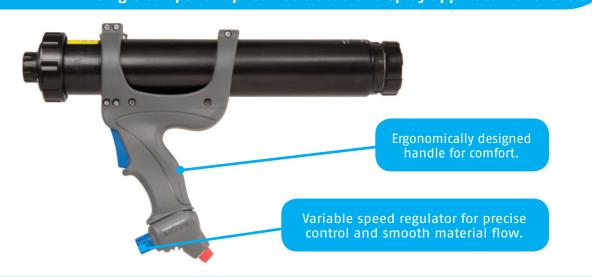

#### **PRODUCT FEATURES:**

- Versatile tool for bead and spray patterns easy change between bead and spray with just one twist.
- Very light and well-balanced tool to reduce operator fatigue.
- Built-in silencer (less than 70dB) for user-friendly environment.
- Specific nozzle range available.

The Cox Jetflow 3 is part of a range of mid-powered pneumatic applicators. Designed for use with low to medium viscosity sealants and adhesives, the Jetflow 3 is ideal for professional and semi-professional users.