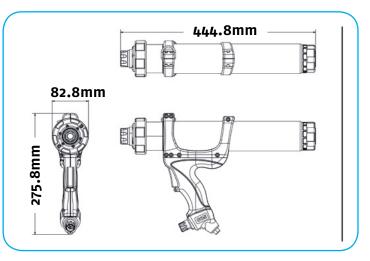

#### **SPECIFICATIONS:**

- Max Pneumatic Pressure: 6.8bar (100psi) (others available)
- Barrel Length: 444.8mm
- Maximum Thrust: 1.45kN
- Tool Weight: 1.47 kg
- Tool Material: Glass filled nylon handle, anodised aluminium barrel
- Certificates: ISO, REACH, CE, EN
- Packaging Options: 1 per box