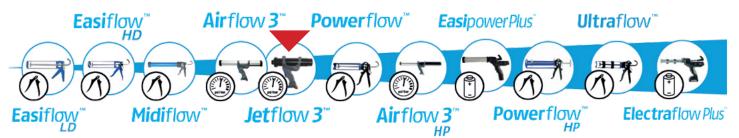

### **OTHER MODELS AVAILABLE:** Jetflow 3 Compact Combi

- Jetflow 3 Cartridge
- **PRODUCT RANGE BY POWER:**

**SACHETS:** 

310ml:

PC Cox Ltd., Turnpike Road, Newbury, Berkshire, RG14 2LR T Sales +44 (0) 1635 264500 F +44 (0) 1635 264555 E sales@pccox.co.uk www.pccox.co.uk