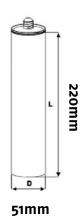

o.uk











### **TECHNICAL DATASHEET**

# Jetflovy 3<sup>TM</sup> CARTRIDGE 310ml



A single component pneumatic bead and spray applicator for cartridges

#### **APPLICATIONS:**

- · For low to medium viscosity
- · Cartridge: 1-component
- Cartridge volume: 310ml

#### **SPECIFICATIONS:**

- Max Pneumatic Pressure: 6.8bar (100psi) (others available)
- Barrel Length: 346.8mmMaximum Thrust: 1.45kN
- Tool Weight: 1.22 kg
- Tool Material: Glass filled nylon handle, anodised aluminium barrel
- Certificates: ISO, REACH, CE, ENPackaging Options: 1 per box

#### **WEB LINKS:**

- Academy video www.pccox.co.uk/en/cox-academy
- Spare parts diagram www.pccox.co.uk/en/explodeddiagrams

#### **OTHER MODELS AVAILABLE:**

- Jetflow 3 Sachet
- Jetflow 3 Compact Combi



#### **CARTRIDGE:**

310ml:



#### **PRODUCT RANGE BY POWER:**



PC Cox Ltd., Turnpike Road, Newbury, Berkshire, RG14 2LR T Sales +44 (0) 1635 264500 F +44 (0) 1635 264555 E sales@pccox.co.uk www.pccox.co.uk



©PC Cox Ltd.2015 Cox is a trademark of PC Cox Ltd. Every effort has been made to ensure that the information contained in this leaflet was correct at the time of going to press. However, the company retains the right to change any specification without notice, in line with the company's policy of continual product development. 1P3299