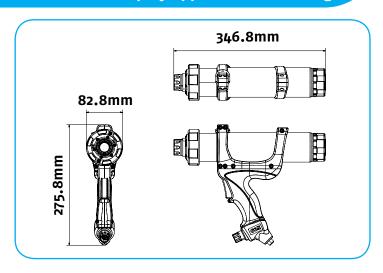

#### **SPECIFICATIONS:**

- Max Pneumatic Pressure: 6.8bar (100psi) (others available)
- Barrel Length: 346.8mmMaximum Thrust: 1.45kN
- Tool Weight: 1.22 kg
- Tool Material: Glass filled nylon handle, anodised aluminium barrel
- Certificates: ISO, REACH, CE, ENPackaging Options: 1 per box