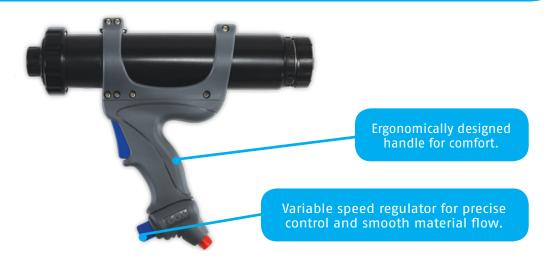

#### PRODUCT FEATURES:

- Versatile tool for bead and spray patterns easy change between bead and spray with just one twist.
- Compact tool which is ideal for use in tight spaces.
- Very light and well-balanced tool to reduce operator fatigue.
- Built-in silencer (less than 70dB) for user-friendly environment.
- Specific nozzle range available.
- 6.8bar (100psi) regulator as standard (others available).

Air tool with exhaust valve (rapid depressurisation when trigger is released)

The Cox Jetflow 3 is part of a range of mid-powered pneumatic applicators. Designed for use with low to medium viscosity sealants and adhesives, the Jetflow 3 is ideal for professional and semi-professional users.