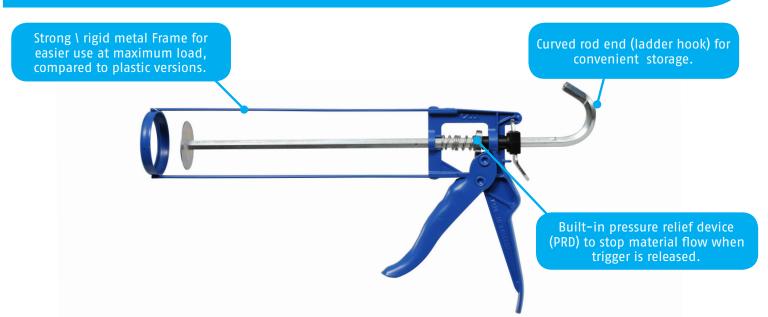

#### **PRODUCT FEATURES:**

- Strong \ rigid metal frame for easier use at maximum load, compared to plastic versions.
- Tough epoxy coated paint finish which is hard wearing and offers scratch resistant tool surfaces.
- Robust catchplate design to maintain a high level of material output, for the working life of the tool.
- Plated metal components which improve corrosion resistance.
- Built-in pressure relief device (PRD) to stop material flow when trigger is released.
- Wear compensation sleeve that protects the catch plate contact area, to reduce long term rod wear.
- Curved rod end (ladder hook) for convenient storage.
- Excellent value for money.