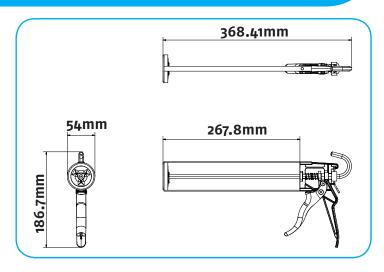

#### **SPECIFICATIONS:**

- Mechanical Advantage (ratio): 7:1
- Barrel Length: 267.8mm
- Max Force (Plunger): 1.2kN
- · Tool Weight: 0.54 kg
- Tool Material: Epoxy coated steel, epoxy coated steel cradle
- cradie
- Certificates: ISO 9001:2008, REACH
- Packaging Options: single or 10/12/25 per box