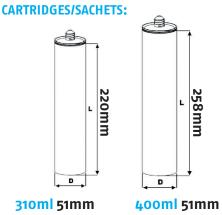

#### **APPLICATIONS:**

- For low viscosity
- · Cartridge: 1-component
- · Cartridge volumes: 310ml & 400ml