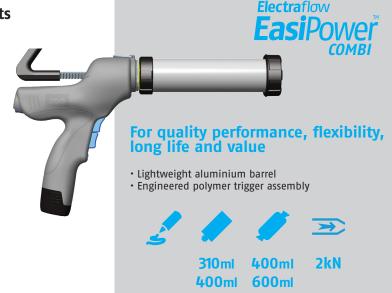

## Electraflow EasiPower Combi for Sachets and Cartridges

Electraflow EasiPower Combi available for sachets and cartridges is a fully interchangeable applicator allowing the user complete flexibility between sealant packaging systems. Using a lightweight aluminium barrel combined with the high strength polymer handle and trigger assembly Electraflow EasiPower Combi offers considerable weight saving over professional battery powered barrel guns.