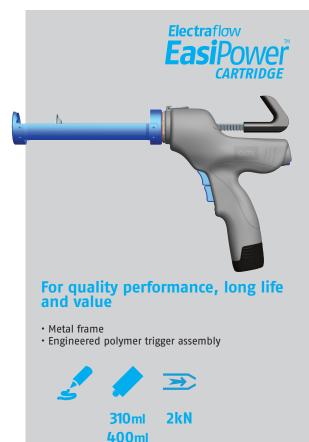

#### **Electraflow EasiPower Cartridge**

The Cox Electraflow EasiPower Cartridge will accept 310ml and 400ml cartridges.

Part of the highly successful professional Cox Electraflow range the Cox Electraflow EasiPower cartridge applicator provides a lightweight option offering Cox high quality but with reduced power for those users not requiring an applicator for high viscosity sealants and adhesives such as polyurethanes.