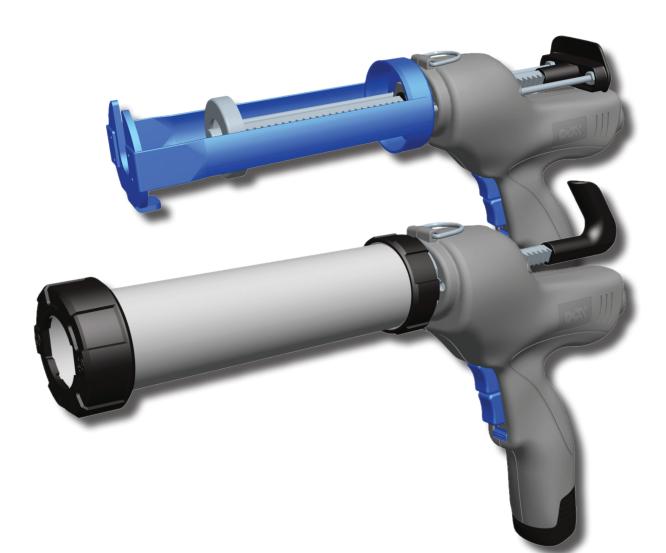

#### THE NEW ELECTRAFLOW EASIPOWER RANGE

The all new Cox Electraflow EasiPower is available in 4 versions:

- Electraflow EasiPower Cartridge for 310ml and 400ml cartridges
- Electraflow EasiPower Combi for 400ml and 600ml sachets and cartridges
- Electraflow EasiPower Combi for 600ml sachets and cartridges
- Electraflow EasiPower Coaxial for 380ml coaxial cartridges

## Electraflow EasiPower Combi for Sachets and Cartridges

Electraflow EasiPower Combi available for sachets and cartridges is a fully interchangeable applicator allowing the user complete flexibility between sealant packaging systems. Using a lightweight aluminium barrel combined with the high strength polymer handle and trigger assembly Electraflow EasiPower Combi offers considerable weight saving over professional battery powered barrel guns.