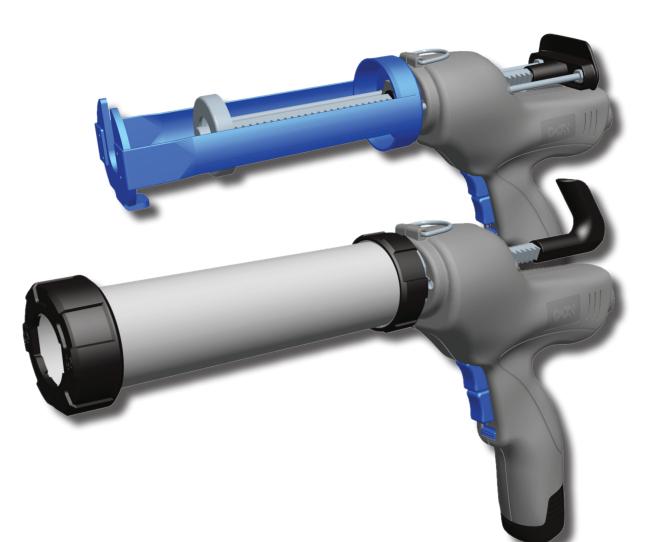

#### THE NEW ELECTRAFLOW EASIPOWER RANGE

The all new Cox Electraflow EasiPower is available in 4 versions:

- Electraflow EasiPower Cartridge for 310ml and 400ml cartridges
- Electraflow EasiPower Combi for 400ml and 600ml sachets and cartridges
- Electraflow EasiPower Combi for 600ml sachets and cartridges
- Electraflow EasiPower Coaxial for 380ml coaxial cartridges

#### Benefits across the range:

- Ergonomic design for comfortable use
- Designed and manufactured in the UK
- Variable speed control
- Non-drip function
- Overload shut-off
- Light and easy to use
- · Built to a high quality but with a budget price